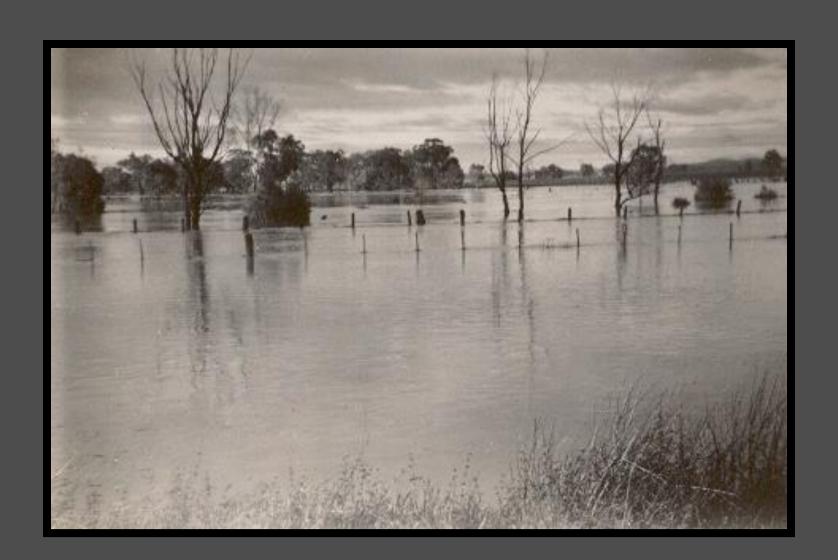

### Stockinbingal Floods

### 

### Hoskins Street Bridge. People on bridge unknown.



### 

### Bland Creek. Southside of railway bridge.



### Between railway bridge and old road bridge in Hoskins Street.



#### Taken from old road bridge in Hoskins Street.



# Bland Creek. Old road bridge looking towards Ellwood Street. Photo taken from back of 9 Martin Street.



### Bland Creek in flood. The railway bridge.



### 

### The Bland Creek looking south from balcony of Commercial Hotel.



# Taken from old bridge - Ellwood Street off to left. Fred Smith and Charlie Kelly wading towards bridge.



# Taken from old bridge in Hoskins' Street looking along Ellwood Street.



### Railway bridge in background.



#### **Bland Creek in flood.**



### Old footbridge over Dudauman Creek.



### Hibernia Street, taken from balcony of Commercial Hotel. Silo's on the far right.



### Bland creek in flood, taken from back of 19 Martin Street.



### Road Bridge. Bland Creek flooded.



### 

# Flooded Bland Creek under the railway bridge.



### New road bridge in background.



#### **Bland Creek in flood.**



# Bland Creek in flood, rail bridge in background.



#### Geraldra Street looking towards bridge.



### Flood under new bridge.



# Bland Creek in flood from the new road bridge.



#### **Bland Creek in flood.**



#### **Bland Creek in flood.**



#### Taken in lane behind 32 Hibernia Street.



#### **Bland Creek in flood.**



#### The house is number 4 Wood Street.



#### The corner of Dudauman and Wood Streets.



##