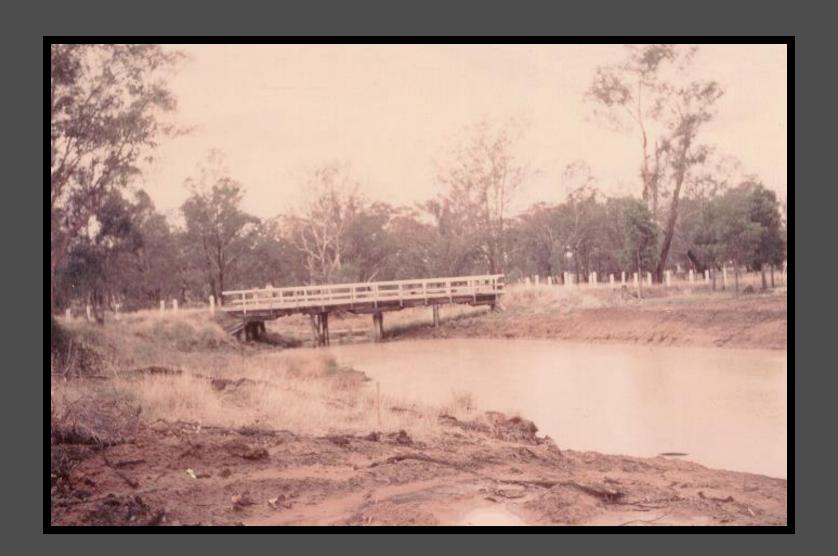

reek.



### Hibernia Street, taken from balcony of Commercial Hotel. Silo's on the far right.



### Bland creek in flood, taken from back of 19 Martin Street.



### Road Bridge. Bland Creek flooded.



### 

# Flooded Bland Creek under the railway bridge.



### New road bridge in background.



#### **Bland Creek in flood.**



# Bland Creek in flood, rail bridge in background.



#### Geraldra Street looking towards bridge.



### Flood under new bridge.



# Bland Creek in flood from the new road bridge.



#### **Bland Creek in flood.**



#### **Bland Creek in flood.**



#### Taken in lane behind 32 Hibernia Street.



#### **Bland Creek in flood.**



#### The house is number 4 Wood Street.



#### The corner of Dudauman and Wood Streets.



### Old road bridge after the flood.



#### **Corner of Wood and Dudauman Streets**



### 9 Geraldra Street.



### **Boyd's Home, 1 Wood Street.**



### Corner of Wood and Geraldra Streets looking north towards Catholic Church.



#### Taken from Hibernia Street roadway.



# Bland Creek flooded with old bridge in background.



### Looking up Dudauman Street, past the pub.



# Wood Street with Post Office in the background.



### Shops Flooded. Corner of Hibernia and Dudauman Streets.