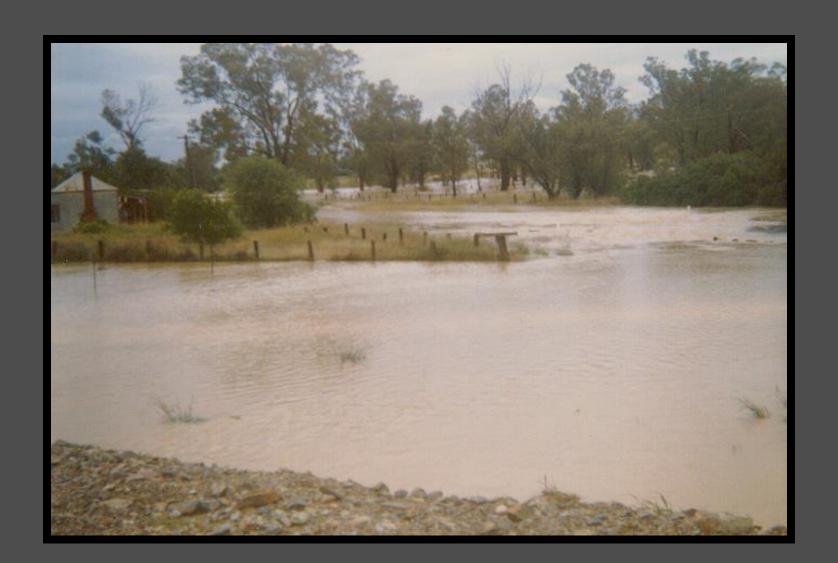

the railway bridge.



### New road bridge in background.



#### **Bland Creek in flood.**



# Bland Creek in flood, rail bridge in background.



#### Geraldra Street looking towards bridge.



### Flood under new bridge.



# Bland Creek in flood from the new road bridge.



#### **Bland Creek in flood.**



#### **Bland Creek in flood.**



#### Taken in lane behind 32 Hibernia Street.



#### **Bland Creek in flood.**



#### The house is number 4 Wood Street.



#### The corner of Dudauman and Wood Streets.



### Old road bridge after the flood.



#### **Corner of Wood and Dudauman Streets**



### 9 Geraldra Street.



### **Boyd's Home, 1 Wood Street.**



### Corner of Wood and Geraldra Streets looking north towards Catholic Church.



#### Taken from Hibernia Street roadway.



# Bland Creek flooded with old bridge in background.



### Looking up Dudauman Street, past the pub.



# Wood Street with Post Office in the background.



### Shops Flooded. Corner of Hibernia and Dudauman Streets.