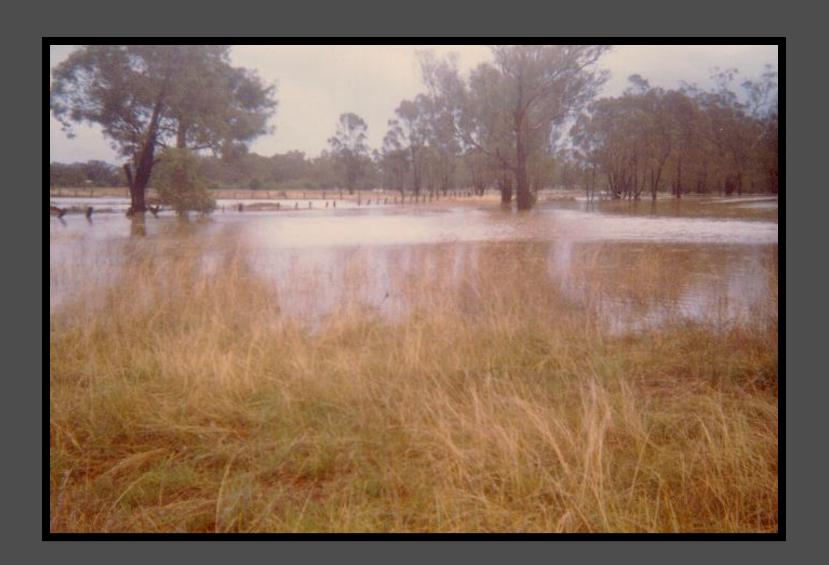

off to left. Fred Smith and Charlie Kelly wading towards bridge.



# Taken from old bridge in Hoskins' Street looking along Ellwood Street.



### Railway bridge in background.



#### **Bland Creek in flood.**



### Old footbridge over Dudauman Creek.



### Hibernia Street, taken from balcony of Commercial Hotel. Silo's on the far right.



### Bland creek in flood, taken from back of 19 Martin Street.



### Road Bridge. Bland Creek flooded.



### 

# Flooded Bland Creek under the railway bridge.



### New road bridge in background.



#### **Bland Creek in flood.**



# Bland Creek in flood, rail bridge in background.



#### Geraldra Street looking towards bridge.



### Flood under new bridge.



# Bland Creek in flood from the new road bridge.



#### **Bland Creek in flood.**



#### **Bland Creek in flood.**



#### Taken in lane behind 32 Hibernia Street.



#### **Bland Creek in flood.**



#### The house is number 4 Wood Street.



#### The corner of Dudauman and Wood Streets.



### Old road bridge after the flood.



#### **Corner of Wood and Dudauman Streets**



### 9 Geraldra Street.



### **Boyd's Home, 1 Wood Street.**



### Corner of Wood and Geraldra Streets looking north towards Catholic Church.



#### Taken from Hibernia Street roadway.



# Bland Creek flooded with old bridge in background.



### Looking up Dudauman Street, past the pub.



# Wood Street with Post Office in the background.



### Shops Flooded. Corner of Hibernia and Dudauman Streets.