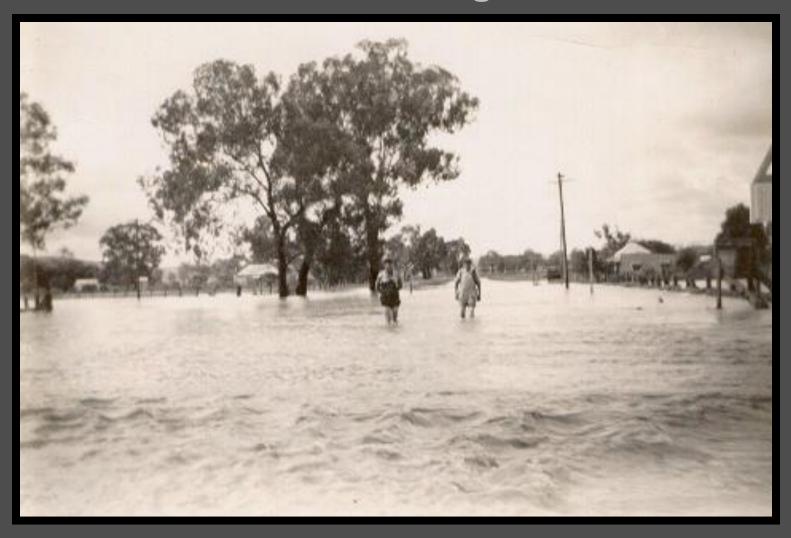

# Taken from old bridge - Ellwood Street off to left. Fred Smith and Charlie Kelly wading towards bridge.