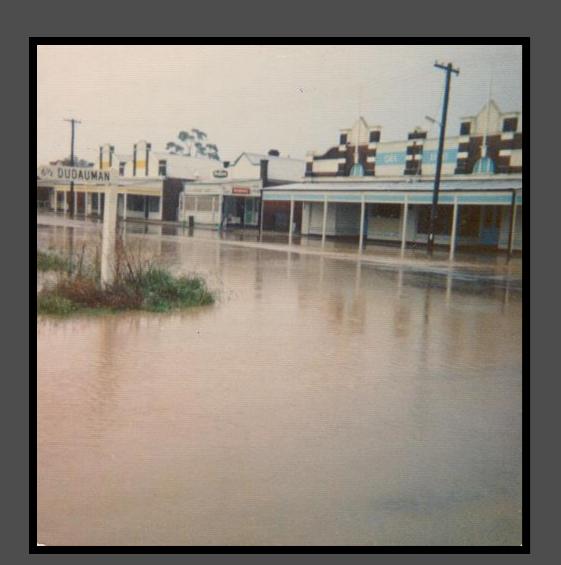

### Looking up Dudauman Street, past the pub.

### Shops Flooded. Corner of Hibernia and Dudauman Streets.