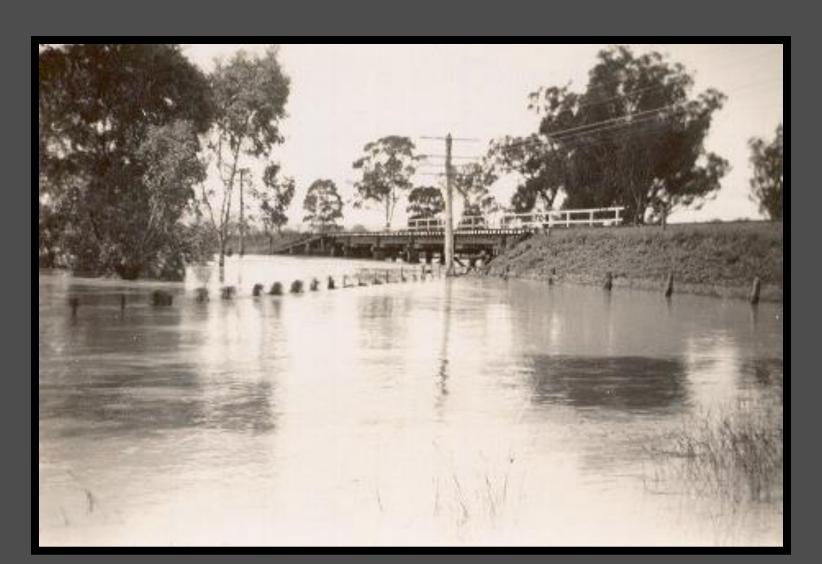

en railway bridge and old road bridge in Hoskins Street.



#### Taken from old road bridge in Hoskins Street.



# Bland Creek. Old road bridge looking towards Ellwood Street. Photo taken from back of 9 Martin Street.



### Bland Creek in flood. The railway bridge.



### 

### The Bland Creek looking south from balcony of Commercial Hotel.



# Taken from old bridge - Ellwood Street off to left. Fred Smith and Charlie Kelly wading towards bridge.



# Taken from old bridge in Hoskins' Street looking along Ellwood Street.



### Railway bridge in background.



#### **Bland Creek in flood.**



### Old footbridge over Dudauman Creek.



### Hibernia Street, taken from balcony of Commercial Hotel. Silo's on the far right.



### Bland creek in flood, taken from back of 19 Martin Street.



### Road Bridge. Bland Creek flooded.



### 

# Flooded Bland Creek under the railway bridge.



### New road bridge in background.



#### **Bland Creek in flood.**



# Bland Creek in flood, rail bridge in background.



#### Geraldra Street looking towards bridge.



### Flood under new bridge.



# Bland Creek in flood from the new road bridge.



#### **Bland Creek in flood.**



#### **Bland Creek in flood.**



#### Taken in lane behind 32 Hibernia Street.



#### **Bland Creek in flood.**



#### The house is number 4 Wood Street.



#### The corner of Dudauman and Wood Streets.



### Old road bridge after the flood.



#### **Corner of Wood and Dudauman Streets**



### 9 Geraldra Street.



### **Boyd's Home, 1 Wood Street.**



### Corner of Wood and Geraldra Streets looking