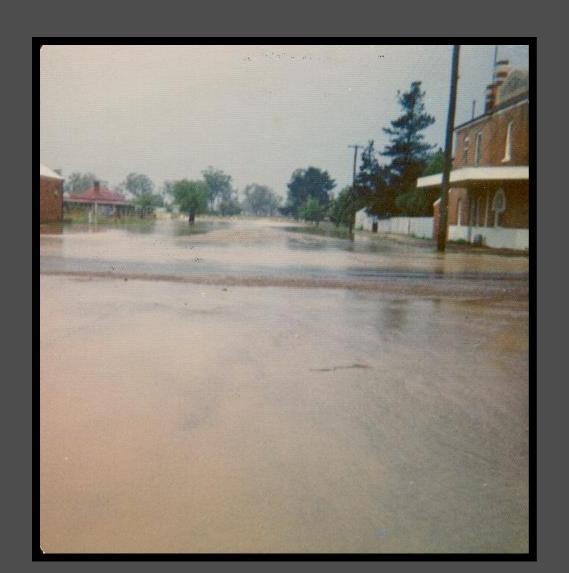

eek in flood, rail bridge in background.



#### Geraldra Street looking towards bridge.



### Flood under new bridge.



# Bland Creek in flood from the new road bridge.



#### **Bland Creek in flood.**



#### **Bland Creek in flood.**



#### Taken in lane behind 32 Hibernia Street.



#### **Bland Creek in flood.**



#### The house is number 4 Wood Street.



#### The corner of Dudauman and Wood Streets.



### Old road bridge after the flood.



#### **Corner of Wood and Dudauman Streets**



### 9 Geraldra Street.



### **Boyd's Home, 1 Wood Street.**



### Corner of Wood and Geraldra Streets looking north towards Catholic Church.



#### Taken from Hibernia Street roadway.



# Bland Creek flooded with old bridge in background.



### Looking up Dudauman Street, past the pub.



# Wood Street with Post Office in the background.



### Shops Flooded. Corner of Hibernia and Dudauman Streets.