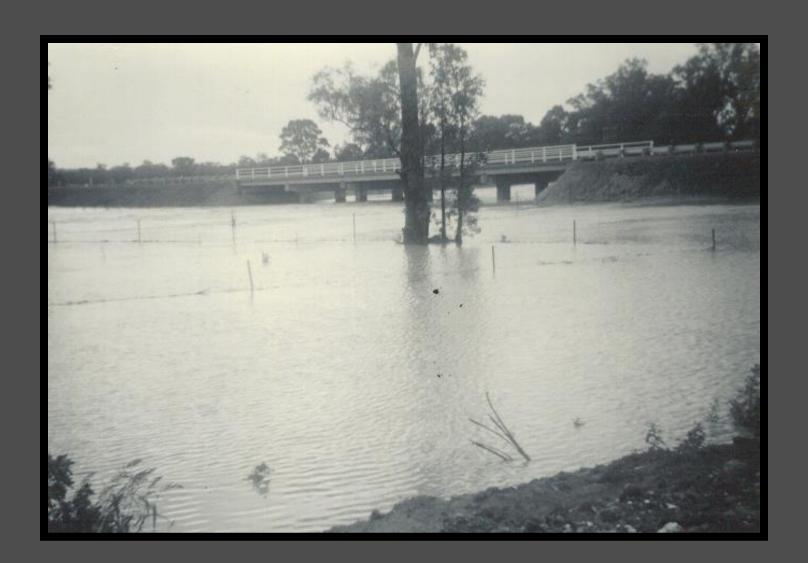

g south from balcony of Commercial Hotel.



# Taken from old bridge - Ellwood Street off to left. Fred Smith and Charlie Kelly wading towards bridge.



# Taken from old bridge in Hoskins' Street looking along Ellwood Street.



### Railway bridge in background.



#### **Bland Creek in flood.**



### Old footbridge over Dudauman Creek.



### Hibernia Street, taken from balcony of Commercial Hotel. Silo's on the far right.



### Bland creek in flood, taken from back of 19 Martin Street.



### Road Bridge. Bland Creek flooded.



### 

# Flooded Bland Creek under the railway bridge.



### New road bridge in background.



#### **Bland Creek in flood.**



# Bland Creek in flood, rail bridge in background.



#### Geraldra Street looking towards bridge.



### Flood under new bridge.



# Bland Creek in flood from the new road bridge.



#### **Bland Creek in flood.**



#### **Bland Creek in flood.**



#### Taken in lane behind 32 Hibernia Street.



#### **Bland Creek in flood.**



#### The house is number 4 Wood Street.



#### The corner of Dudauman and Wood Streets.



### Old road bridge after the flood.



#### **Corner of Wood and Dudauman Streets**



### 9 Geraldra Street.



### **Boyd's Home, 1 Wood Street.**



### Corner of Wood and Geraldra Streets looking north towards Catholic Church.



#### Taken from Hibernia Street roadway.



# Bland Creek flooded with old bridge in background.



### Looking up Dudauman Street, past the pub.



# Wood Street with Post Office in the background.



### Shops Flooded. Corner of Hibernia and Dudauman Streets.