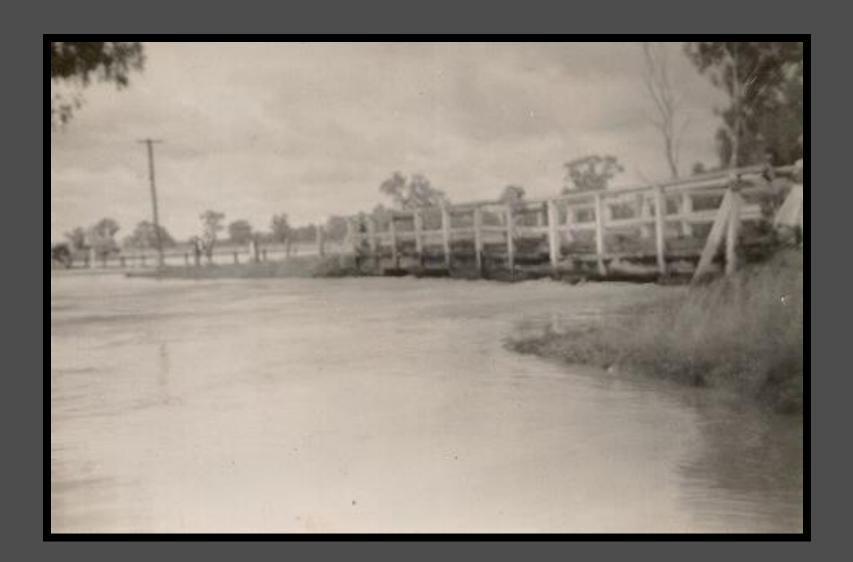

Hoskins Street.



#### Taken from old road bridge in Hoskins Street.



# Bland Creek. Old road bridge looking towards Ellwood Street. Photo taken from back of 9 Martin Street.



### Bland Creek in flood. The railway bridge.



### 

### The Bland Creek looking south from balcony of Commercial Hotel.



# Taken from old bridge - Ellwood Street off to left. Fred Smith and Charlie Kelly wading towards bridge.



# Taken from old bridge in Hoskins' Street looking along Ellwood Street.



### Railway bridge in background.



#### **Bland Creek in flood.**



### Old footbridge over Dudauman Creek.



### Hibernia Street, taken from balcony of Commercial Hotel. Silo's on the far right.



### Bland creek in flood, taken from back of 19 Martin Street.



### Road Bridge. Bland Creek flooded.



### 

# Flooded Bland Creek under the railway bridge.



### New road bridge in background.



#### **Bland Creek in flood.**



# Bland Creek in flood, rail bridge in background.



#### Geraldra Street looking towards bridge.



### Flood under new bridge.



# Bland Creek in flood from the new road bridge.



#### **Bland Creek in flood.**



#### **Bland Creek in flood.**



#### Taken in lane behind 32 Hibernia Street.



#### **Bland Creek in flood.**



#### The house is number 4 Wood Street.



#### The corner of Dudauman and Wood Streets.



### Old road bridge after the flood.



#### **Corner of Wood and Dudauman Streets**



### 9 Geraldra Street.



### **Boyd's Home, 1 Wood Street.**



### Corner of Wood and Geraldra Streets looking north towards Catholic Church.



#### T