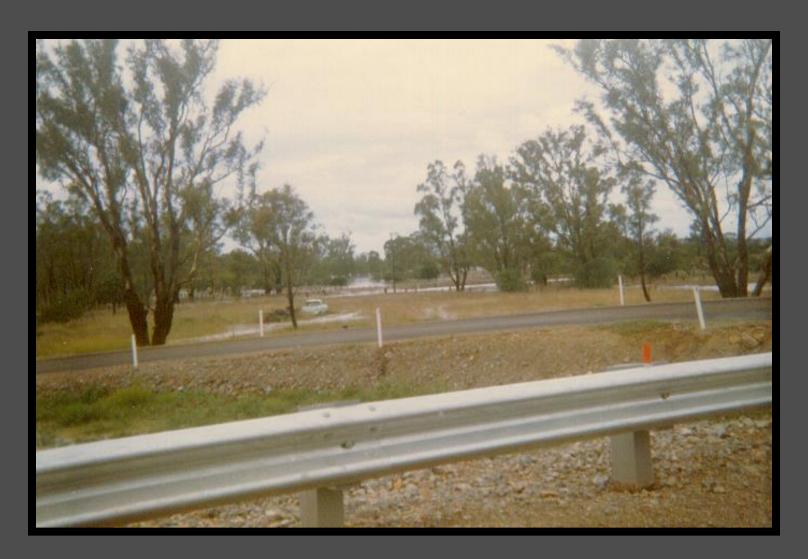

from old bridge - Ellwood Street off to left. Fred Smith and Charlie Kelly wading towards bridge.



# Taken from old bridge in Hoskins' Street looking along Ellwood Street.



### Railway bridge in background.



#### **Bland Creek in flood.**



### Old footbridge over Dudauman Creek.



### Hibernia Street, taken from balcony of Commercial Hotel. Silo's on the far right.



### Bland creek in flood, taken from back of 19 Martin Street.



### Road Bridge. Bland Creek flooded.



### 

# Flooded Bland Creek under the railway bridge.



### New road bridge in background.



#### **Bland Creek in flood.**



# Bland Creek in flood, rail bridge in background.



#### Geraldra Street looking towards bridge.



### Flood under new bridge.



# Bland Creek in flood from the new road bridge.



#### **Bland Creek in flood.**



#### **Bland Creek in flood.**



#### Taken in lane behind 32 Hibernia Street.



#### **Bland Creek in flood.**



#### The house is number 4 Wood Street.



#### The corner of Dudauman and Wood Streets.



### Old road bridge after the flood.



#### **Corner of Wood and Dudauman Streets**



### 9 Geraldra Street.



### **Boyd's Home, 1 Wood Street.**



### Corner of Wood and Geraldra Streets looking north towards Catholic Church.



#### Taken from Hibernia Street roadway.



# Bland Creek flooded with old bridge in background.



### Looking up Dudauman Street, past the pub.



# Wood Street with Post Office in the background.



### Shops Flooded. Corner of Hibernia and Dudauman Streets.