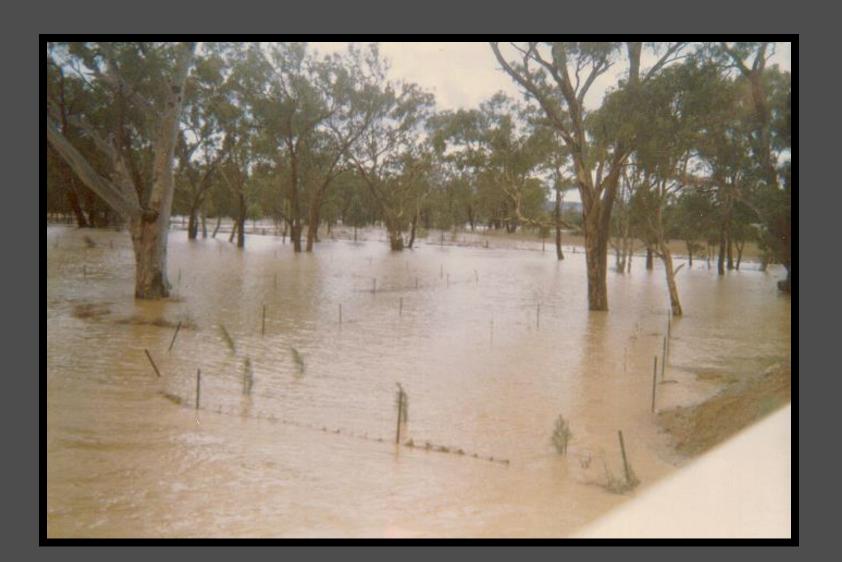

### Bland Creek. Southside of railway bridge.

### Between railway bridge and old road bridge in Hoskins Street.