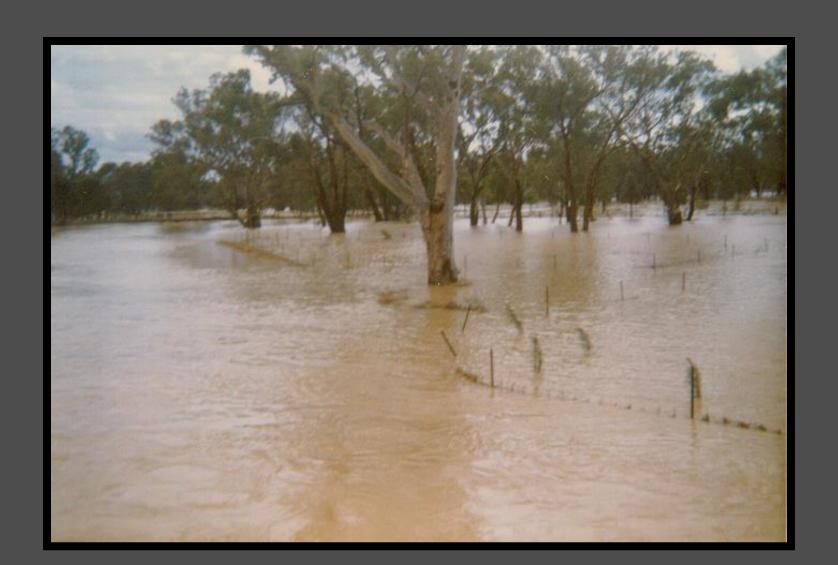

e Kelly wading towards bridge.



# Taken from old bridge in Hoskins' Street looking along Ellwood Street.



### Railway bridge in background.



#### **Bland Creek in flood.**



### Old footbridge over Dudauman Creek.



### Hibernia Street, taken from balcony of Commercial Hotel. Silo's on the far right.



### Bland creek in flood, taken from back of 19 Martin Street.



### Road Bridge. Bland Creek flooded.



### 

# Flooded Bland Creek under the railway bridge.



### New road bridge in background.



#### **Bland Creek in flood.**



# Bland Creek in flood, rail bridge in background.



#### Geraldra Street looking towards bridge.



### Flood under new bridge.



# Bland Creek in flood from the new road bridge.



#### **Bland Creek in flood.**



#### **Bland Creek in flood.**



#### Taken in lane behind 32 Hibernia Street.



#### **Bland Creek in flood.**



#### The house is number 4 Wood Street.



#### The corner of Dudauman and Wood Streets.



### Old road bridge after the flood.



#### **Corner of Wood and Dudauman Streets**



### 9 Geraldra Street.



### **Boyd's Home, 1 Wood Street.**



### Corner of Wood and Geraldra Streets looking north towards Catholic Church.



#### Taken from Hibernia Street roadway.



# Bland Creek flooded with old bridge in background.



### Looking up Dudauman Street, past the pub.



# Wood Street with Post Office in the background.



### Shops Flooded. Corner of Hibernia and Dudauman Streets.