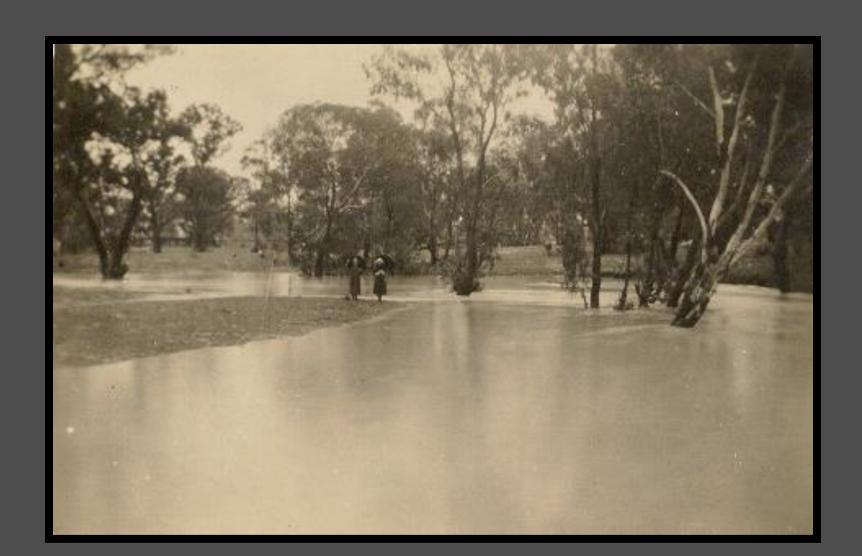

# Taken from old bridge - Ellwood Street off to left. Fred Smith and Charlie Kelly wading towards bridge.