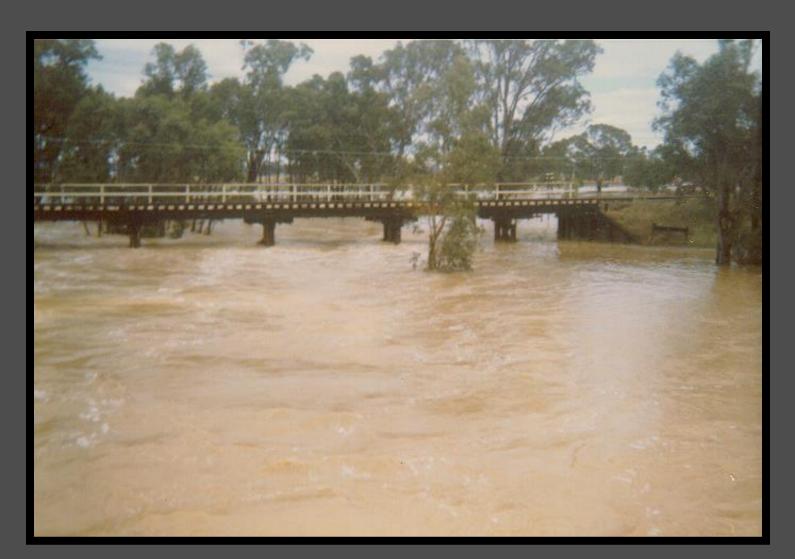

# Flooded Bland Creek under the railway bridge.

# Bland Creek in flood, rail bridge in background.