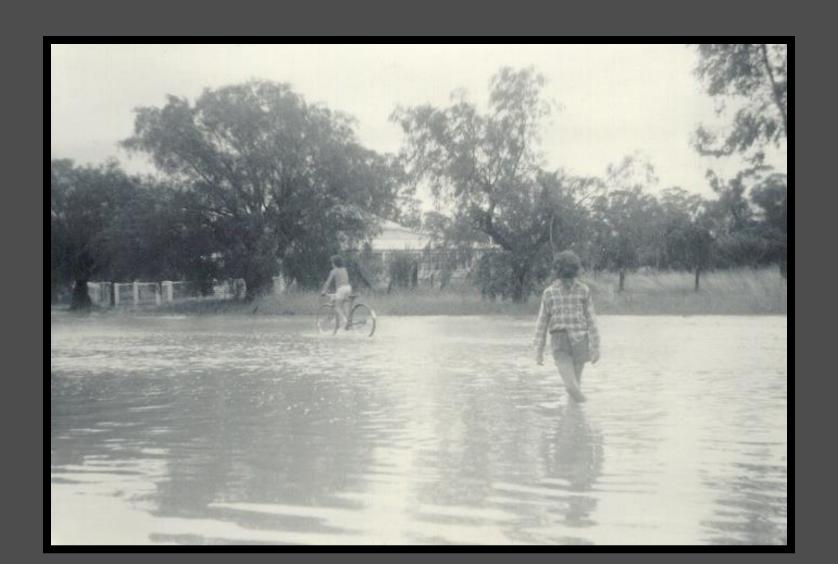

# Taken from old bridge - Ellwood Street off to left. Fred Smith and Charlie Kelly wading towards bridge.