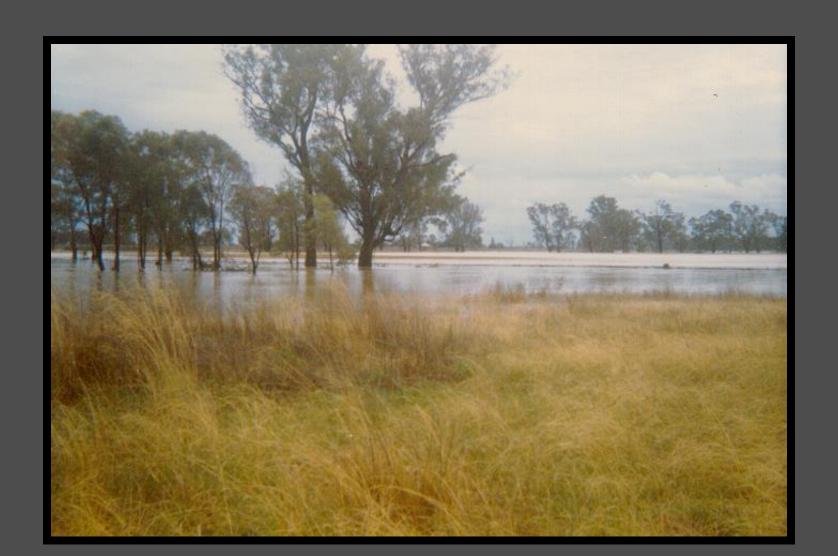

### Bland Creek in flood. The railway bridge.

# Flooded Bland Creek under the railway bridge.