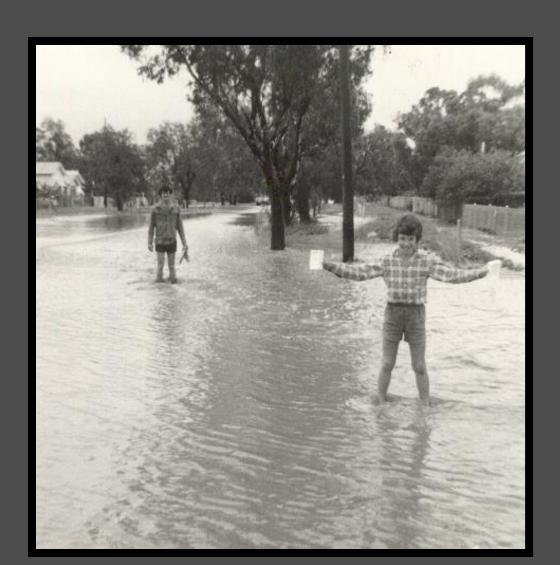

# Taken from old bridge - Ellwood Street off to left. Fred Smith and Charlie Kelly wading towards bridge.