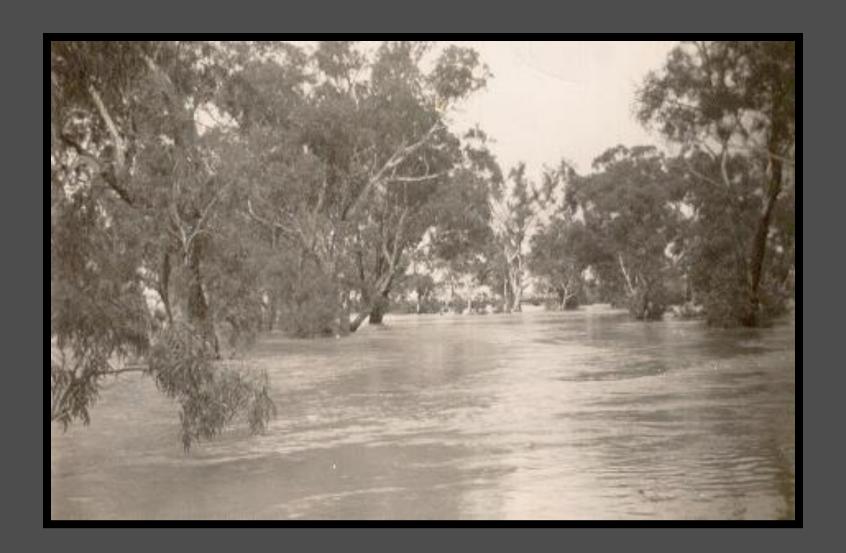

### Bland Creek in flood. The railway bridge.

# Flooded Bland Creek under the railway bridge.