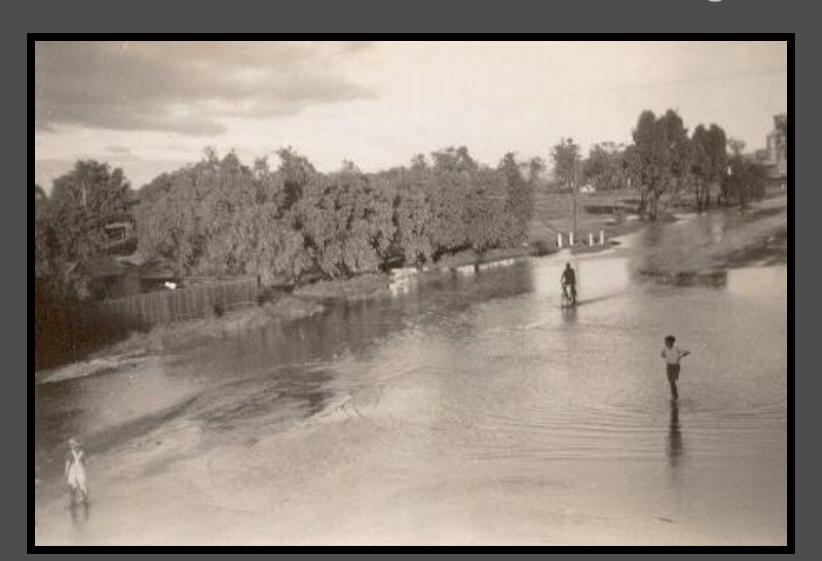

# Taken from old bridge - Ellwood Street off to left. Fred Smith and Charlie Kelly wading towards bridge.

# Taken from old bridge in Hoskins' Street looking along Ellwood Street.