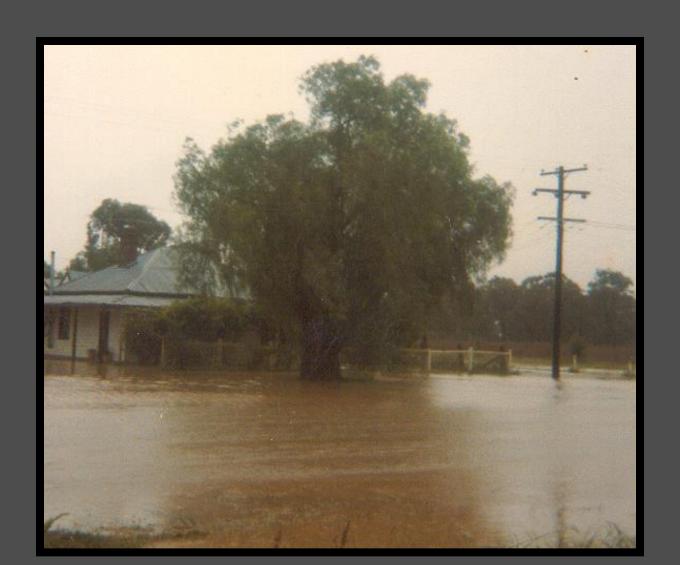

**



### Old footbridge over Dudauman Creek.



### Hibernia Street, taken from balcony of Commercial Hotel. Silo's on the far right.



### Bland creek in flood, taken from back of 19 Martin Street.



### Road Bridge. Bland Creek flooded.



### 

# Flooded Bland Creek under the railway bridge.



### New road bridge in background.



#### **Bland Creek in flood.**



# Bland Creek in flood, rail bridge in background.



#### Geraldra Street looking towards bridge.



### Flood under new bridge.



# Bland Creek in flood from the new road bridge.



#### **Bland Creek in flood.**



#### **Bland Creek in flood.**



#### Taken in lane behind 32 Hibernia Street.



#### **Bland Creek in flood.**



#### The house is number 4 Wood Street.



#### The corner of Dudauman and Wood Streets.



### Old road bridge after the flood.



#### **Corner of Wood and Dudauman Streets**



### 9 Geraldra Street.



### **Boyd's Home, 1 Wood Street.**



### Corner of Wood and Geraldra Streets looking north towards Catholic Church.



#### Taken from Hibernia Street roadway.



# Bland Creek flooded with old bridge in background.



### Looking up Dudauman Street, past the pub.



# Wood Street with Post Office in the background.



### Shops Flooded. Corner of Hibernia and Dudauman Streets.