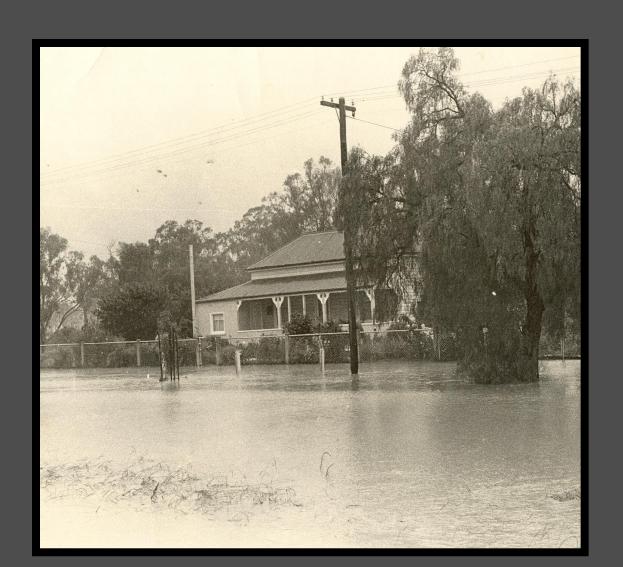

's on the far right.



### Bland creek in flood, taken from back of 19 Martin Street.



### Road Bridge. Bland Creek flooded.



### 

# Flooded Bland Creek under the railway bridge.



### New road bridge in background.



#### **Bland Creek in flood.**



# Bland Creek in flood, rail bridge in background.



#### Geraldra Street looking towards bridge.



### Flood under new bridge.



# Bland Creek in flood from the new road bridge.



#### **Bland Creek in flood.**



#### **Bland Creek in flood.**



#### Taken in lane behind 32 Hibernia Street.



#### **Bland Creek in flood.**



#### The house is number 4 Wood Street.



#### The corner of Dudauman and Wood Streets.



### Old road bridge after the flood.



#### **Corner of Wood and Dudauman Streets**



### 9 Geraldra Street.



### **Boyd's Home, 1 Wood Street.**



### Corner of Wood and Geraldra Streets looking north towards Catholic Church.



#### Taken from Hibernia Street roadway.



# Bland Creek flooded with old bridge in background.



### Looking up Dudauman Street, past the pub.



# Wood Street with Post Office in the background.



### Shops Flooded. Corner of Hibernia and Dudauman Streets.