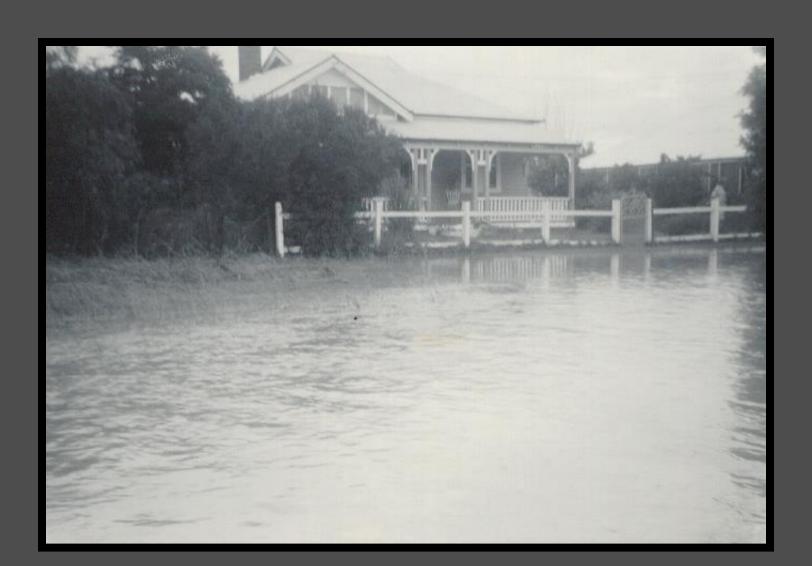

in flood, taken from back of 19 Martin Street.



### Road Bridge. Bland Creek flooded.



### 

# Flooded Bland Creek under the railway bridge.



### New road bridge in background.



#### **Bland Creek in flood.**



# Bland Creek in flood, rail bridge in background.



#### Geraldra Street looking towards bridge.



### Flood under new bridge.



# Bland Creek in flood from the new road bridge.



#### **Bland Creek in flood.**



#### **Bland Creek in flood.**



#### Taken in lane behind 32 Hibernia Street.



#### **Bland Creek in flood.**



#### The house is number 4 Wood Street.



#### The corner of Dudauman and Wood Streets.



### Old road bridge after the flood.



#### **Corner of Wood and Dudauman Streets**



### 9 Geraldra Street.



### **Boyd's Home, 1 Wood Street.**



### Corner of Wood and Geraldra Streets looking north towards Catholic Church.



#### Taken from Hibernia Street roadway.



# Bland Creek flooded with old bridge in background.



### Looking up Dudauman Street, past the pub.



# Wood Street with Post Office in the background.



### Shops Flooded. Corner of Hibernia and Dudauman Streets.