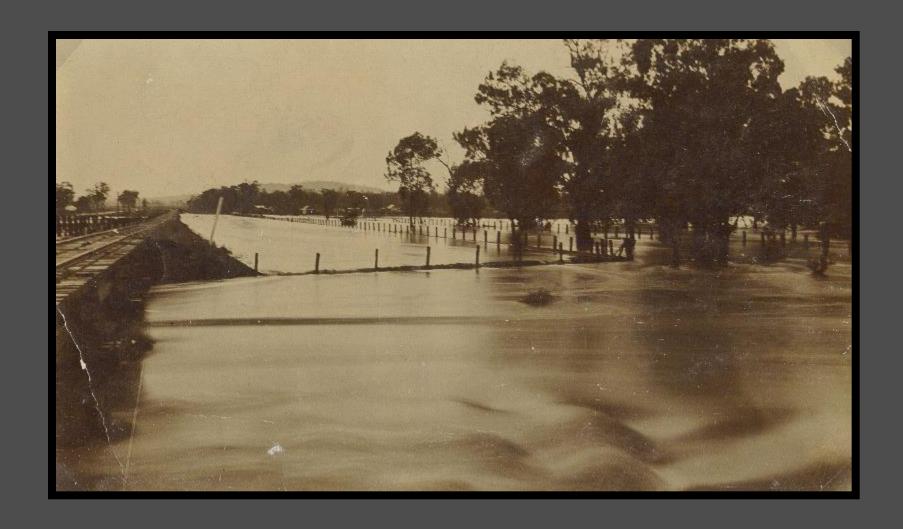

### Stockinbingal Floods

### 

### Hoskins Street Bridge. People on bridge unknown.



### 

### Bland Creek. Southside of railway bridge.



### Between railway bridge and old road bridge in Hoskins Street.



#### Taken from old road bridge in Hoskins Street.



# Bland Creek. Old road bridge looking towards Ellwood Street. Photo taken from back of 9 Martin Street.



### Bland Creek in flood. The railway bridge.



### 

### The Bland Creek looking south from balcony of Commercial Hotel.



# Taken from old bridge - Ellwood Street off to left. Fred Smith and Charlie Kelly wading towards bridge.



# Taken from old bridge in Hoskins' Street looking along Ellwood Street.



### Railway bridge in background.



#### **Bland Creek in flood.**



### Old footbridge over Dudauman Creek.



### Hibernia Street, taken from balcony of Commercial Hotel. Silo's on the far right.



### Bland creek in flood, taken from back of 19 Marti