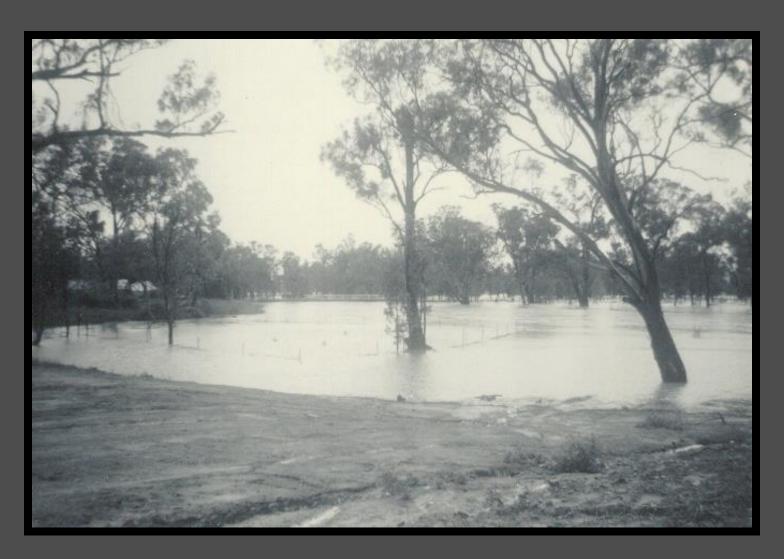

.



#### **Bland Creek in flood.**



# Bland Creek in flood, rail bridge in background.



#### Geraldra Street looking towards bridge.



### Flood under new bridge.



# Bland Creek in flood from the new road bridge.



#### **Bland Creek in flood.**



#### **Bland Creek in flood.**



#### Taken in lane behind 32 Hibernia Street.



#### **Bland Creek in flood.**



#### The house is number 4 Wood Street.



#### The corner of Dudauman and Wood Streets.



### Old road bridge after the flood.



#### **Corner of Wood and Dudauman Streets**



### 9 Geraldra Street.



### **Boyd's Home, 1 Wood Street.**



### Corner of Wood and Geraldra Streets looking north towards Catholic Church.



#### Taken from Hibernia Street roadway.



# Bland Creek flooded with old bridge in background.



### Looking up Dudauman Street, past the pub.



# Wood Street with Post Office in the background.



### Shops Flooded. Corner of Hibernia and Dudauman Streets.