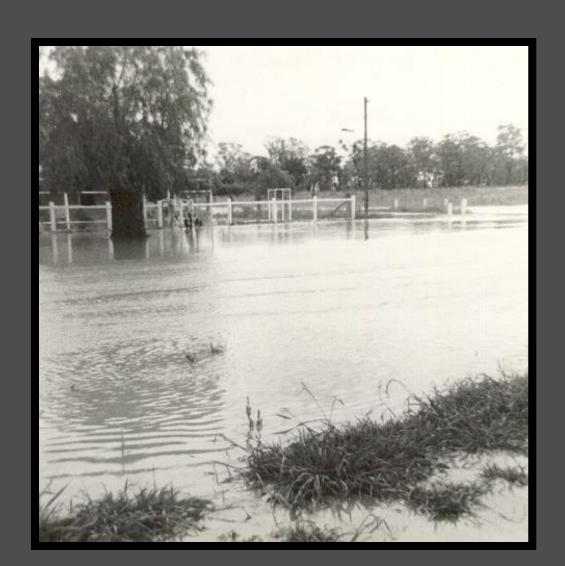

of Commercial Hotel. Silo's on the far right.



### Bland creek in flood, taken from back of 19 Martin Street.



### Road Bridge. Bland Creek flooded.



### 

# Flooded Bland Creek under the railway bridge.



### New road bridge in background.



#### **Bland Creek in flood.**



# Bland Creek in flood, rail bridge in background.



#### Geraldra Street looking towards bridge.



### Flood under new bridge.



# Bland Creek in flood from the new road bridge.



#### **Bland Creek in flood.**



#### **Bland Creek in flood.**



#### Taken in lane behind 32 Hibernia Street.



#### **Bland Creek in flood.**



#### The house is number 4 Wood Street.



#### The corner of Dudauman and Wood Streets.



### Old road bridge after the flood.



#### **Corner of Wood and Dudauman Streets**



### 9 Geraldra Street.



### **Boyd's Home, 1 Wood Street.**



### Corner of Wood and Geraldra Streets looking north towards Catholic Church.



#### Taken from Hibernia Street roadway.



# Bland Creek flooded with old bridge in background.



### Looking up Dudauman Street, past the pub.



# Wood Street with Post Office in the background.



### Shops Flooded. Corner of Hibernia and Dudauman Streets.