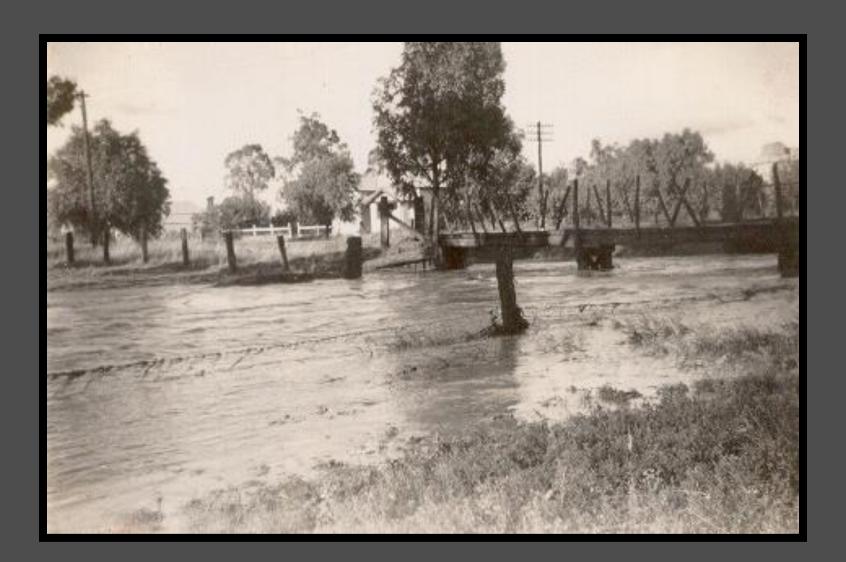

### Stockinbingal Floods

### 

### Hoskins Street Bridge. People on bridge unknown.



### 

### Bland Creek. Southside of railway bridge.



### Between railway bridge and old road bridge in Hoskins Street.



#### Taken from old road bridge in Hoskins Street.



# Bland Creek. Old road bridge looking towards Ellwood Street. Photo taken from back of 9 Martin Street.



### Bland Creek in flood. The railway bridge.



### 

### The Bland Creek looking south from balcony of Commercial Hotel.



# Taken from old bridge - Ellwood Street off to left. Fred Smith and Charlie Kelly wading towards bridge.



# Taken from old bridge in Hoskins' Street looking along Ellwood Street.



### Railway bridge in background.



#### **Bland Creek in flood.**



### Old footbridge over Dudauman Creek.



### Hibernia Street, taken from balcony of Commercial Hotel. Silo's on the far right.



### Bland creek in flood, taken from back of 19 Martin Street.



### Road Bridge. Bland Creek flooded.



### 

# Flooded Bland Creek under the railway bridge.



### New road bridge in background.



#### **Bland Creek in flood.**



# Bland Creek in flood, rail bridge in background.



#### Geraldra Street looking towards bridge.



### Flood under new bridge.



# Bland Creek in flood from the new road bridge.



#### **Bland Creek in flood.**



#### **Bland Creek in flood.**



#### Taken in lane behind 32 Hibernia Street.



#### **Bland Creek in flood.**



#### The house is number 4 Wood Street.



#### The corner of Dudauman and Wood Streets.



### Old road bridge after the flood.



####