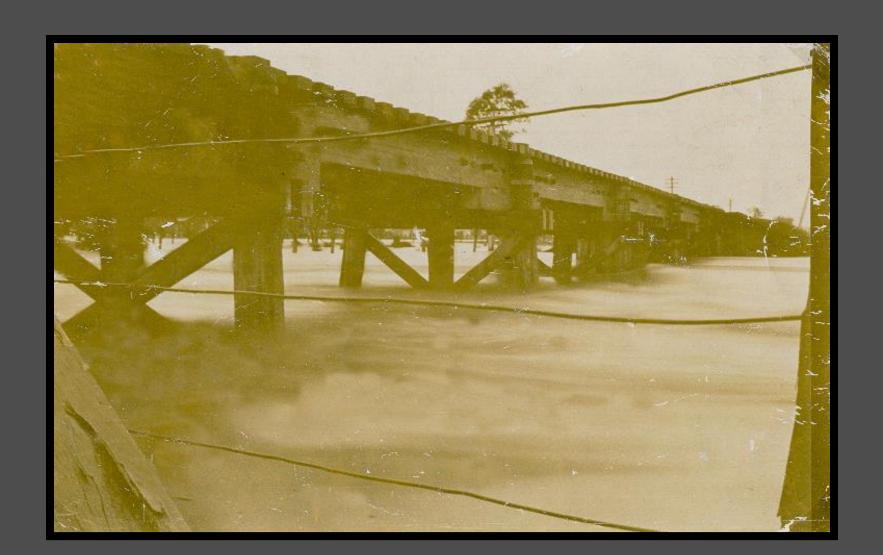

# Flooded Bland Creek under the railway bridge.

### New road bridge in background.