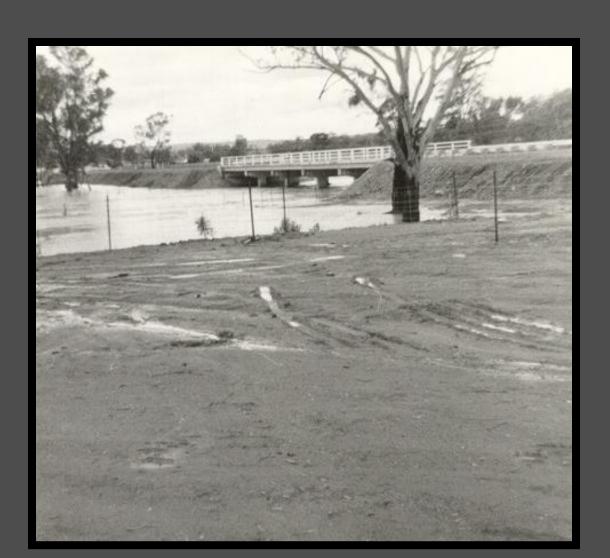

d bridge looking towards Ellwood Street. Photo taken from back of 9 Martin Street.



### Bland Creek in flood. The railway bridge.



### 

### The Bland Creek looking south from balcony of Commercial Hotel.



# Taken from old bridge - Ellwood Street off to left. Fred Smith and Charlie Kelly wading towards bridge.



# Taken from old bridge in Hoskins' Street looking along Ellwood Street.



### Railway bridge in background.



#### **Bland Creek in flood.**



### Old footbridge over Dudauman Creek.



### Hibernia Street, taken from balcony of Commercial Hotel. Silo's on the far right.



### Bland creek in flood, taken from back of 19 Martin Street.



### Road Bridge. Bland Creek flooded.



### 

# Flooded Bland Creek under the railway bridge.



### New road bridge in background.



#### **Bland Creek in flood.**



# Bland Creek in flood, rail bridge in background.



#### Geraldra Street looking towards bridge.



### Flood under new bridge.



# Bland Creek in flood from the new road bridge.



#### **Bland Creek in flood.**



#### **Bland Creek in flood.**



#### Taken in lane behind 32 Hibernia Street.



#### **Bland Creek in flood.**



#### The house is number 4 Wood Street.



#### The corner of Dudauman and Wood Streets.



### Old road bridge after the flood.



#### **Corner of Wood and Dudauman Streets**



### 9 Geraldra Street.



### **Boyd's Home, 1 Wood Street.**



### Corner of Wood and Geraldra Streets looking north towards Catholic Church.



#### Taken from Hibernia Street roadway.



# Bland Creek flooded with old bridge in background.



#