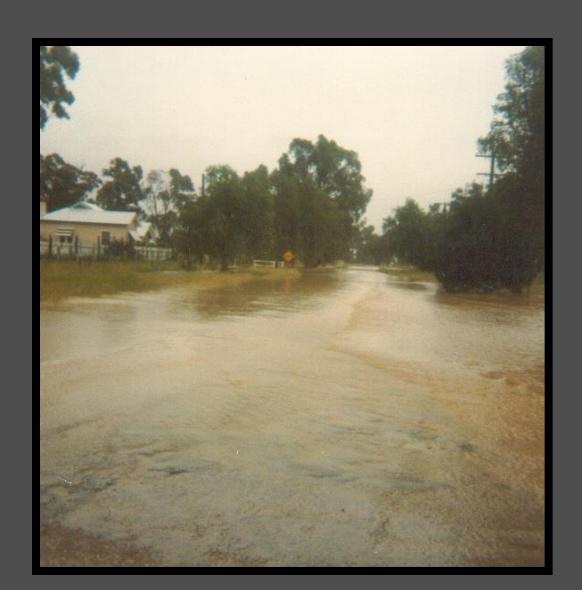

### Looking up Dudauman Street, past the pub.

### Shops Flooded. Corner of Hibernia and Dudauman Streets.